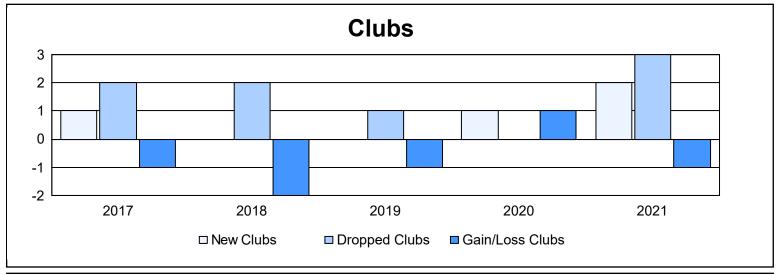

District 103SW As of June 2021 Cumulative

| Year      | New<br>Clubs | Dropped<br>Clubs | Gain/<br>Loss<br>Clubs | New<br>Members | Charter<br>Members | Reinstate<br>Members | Transfer<br>Members | Total<br>Member<br>Added | Total<br>Members<br>Dropped | Gain/<br>Loss<br>Members |
|-----------|--------------|------------------|------------------------|----------------|--------------------|----------------------|---------------------|--------------------------|-----------------------------|--------------------------|
| 2016-2017 | 1            | 2                | -1                     | 155            | 22                 | 3                    | 20                  | 200                      | 206                         | -6                       |
| 2017-2018 | 0            | 2                | -2                     | 132            | 0                  | 4                    | 24                  | 160                      | 264                         | -104                     |
| 2018-2019 | 0            | 1                | -1                     | 136            | 0                  | 11                   | 30                  | 177                      | 223                         | -46                      |
| 2019-2020 | 1            | 0                | 1                      | 98             | 20                 | 4                    | 19                  | 141                      | 202                         | -61                      |
| 2020-2021 | 2            | 3                | -1                     | 43             | 40                 | 8                    | 8                   | 99                       | 193                         | -94                      |
| Average   | 1            | 2                | -1                     | 113            | 16                 | 6                    | 20                  | 155                      | 218                         | -62                      |